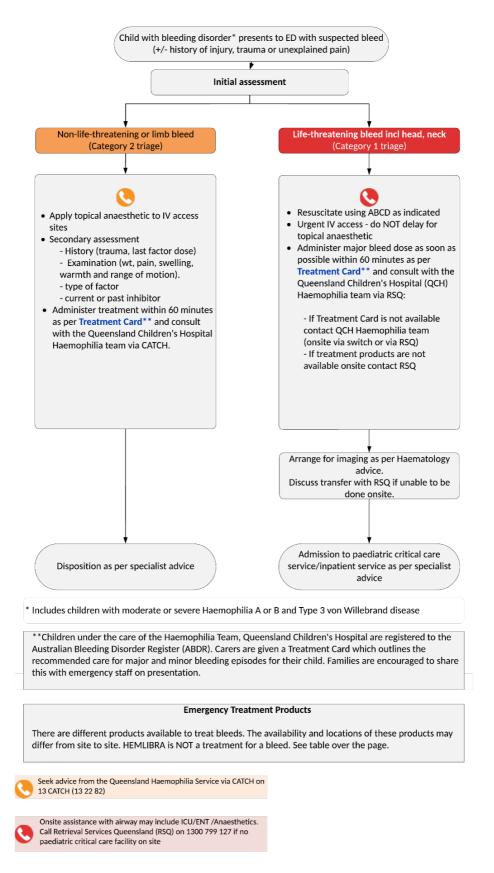

## Haemophilia Flowchart – Emergency Management in Children

CHQ-GDL-60032 Haemophilia Flowchart – Emergency Management in ChildrenV2.0